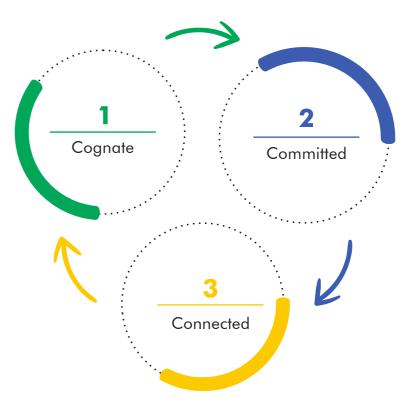

# Values @ neelset®

### 1. Cognate \_

Knows the cost efficient & technically viable solutions of our segment

#### 2. Committed\_

Due to reliability of words and uncompromising focus on quality, our clients rely on us.

### 3. Connected\_

Delivering best customer service & technical support, we remain connected with our clients.